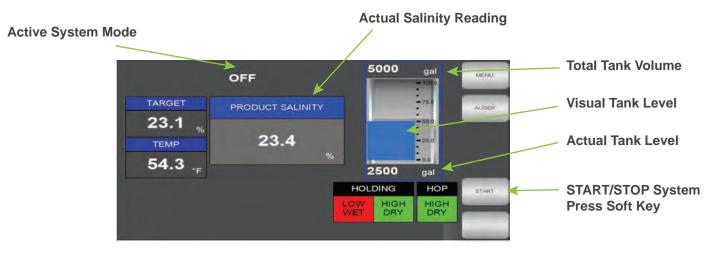

## **FEATURES**

Digital HMI Screen

Easy to reference screen allows for live salinity readings

Administer Security Protection

Ensures that target salinity and system settings can only be accessed through password verification