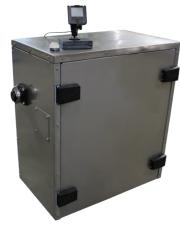

## Brine Boss Eco™

The Brine Boss Eco is our more economical version of our popular Brine Boss<sup>®</sup>. It is designed for use with the SB600 or SCB1400-SS Salt Brine Production Systems.

When coupled with our up-flow brine process, you will be able to produce cleaner, more consistent brine faster than ever before.

The stand alone cabinet is ideal for new installations, or it can easily be placed into service for use with any existing VariTech brine production system.

## **Product Specifications**

Dimensions42.17" x 34" x 50.35"Single-Phase Power Requirements230 VAC 16 FLA @ 60 Hz

(50.35)