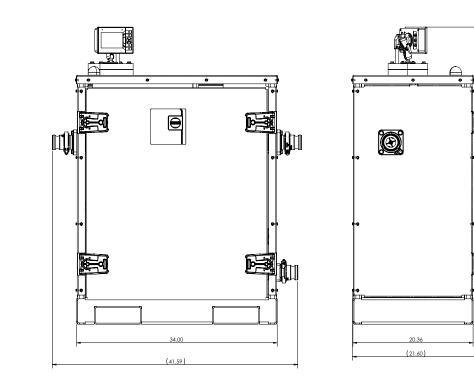

## **Product Specifications**

Dimensions42.17" x 34" x 50.35"Single-Phase Power Requirements230 VAC 16 FLA @ 60 Hz

(50.35)