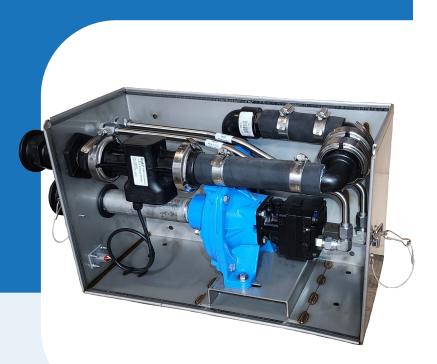

## **HIGH-CAPACITY SLURRY POWER UNIT**

The High Capacity Slurry Power Unit is designed for low volume granular prewetting, high volume three lane anti-ice applications, and anything in between. This system is ideal for new or retrofit situations that require multi-purpose liquid application.

## FEATURES

- Heavy duty 304 stainless steel enclosure
- Cast iron driven centrifugal pump offers 0.8 to 110 GPM with 17 GPM hydraulic flow
- Magnetic flowmeter with no moving parts means no clogging and is virtually maintenance free
- Compatible with nearly any closed loop spreader control system

- Rugged wire reinforced EPDM hoses
- Compact design allows for seamless installation
- Great value in reducing the need for multiple power units